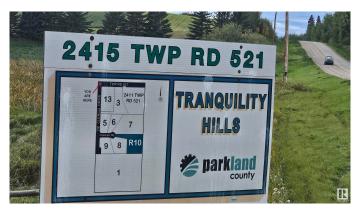

# \$249,000 - 2415 Twp Road 521, Rural Parkland County

MLS® #E4428550

## **Community Information**

Address 2415 Twp Road 521

Area Rural Parkland County

Subdivision Tranquility Hills

City Rural Parkland County

County ALBERTA

Province AB

Postal Code T0E 0H0