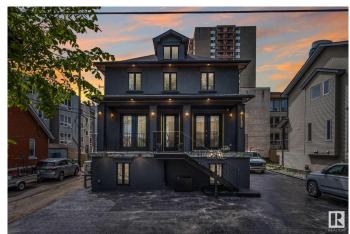

# \$1,495,000 - 11833 102 Avenue, Edmonton

MLS® #E4428188

\$1,495,000

0 Bedroom, 0.00 Bathroom, Office on 0.00 Acres

WîhkwÃantôwin, Edmonton, AB

3 EXECUTIVE COMMERCIAL OFFICES INSIDE ONE LUXURY OFFICE BUILDING IN THE HEART OF DOWNTOWN: A standout opportunity just off Jasper Ave! This fully rebuilt heritage property blends timeless elegance with modern upgradesâ€"ideal for office or retail use. Offering over 3 floors of versatile space, each level features a welcoming reception area with fireplace, private offices, designer washrooms, and two floors with kitchenettes. Highlights include marble floors, custom iron railings, contemporary lighting, and a stunning central staircase. Fully upgraded from top to bottom: new foundation, wiring, plumbing, HVAC, windows, roof, and more. Designed for a single business or multi-tenant use, with secure access to each level. Paved parking at the side and rear. Located just two blocks from High Street and Jasper Ave in Edmonton's vibrant core. A rare, high-impact investment you'II be proud to own!

### **Exterior**

Exterior Concrete, Wood Frame

Roof Asphalt Shingles

Construction Concrete, Wood Frame