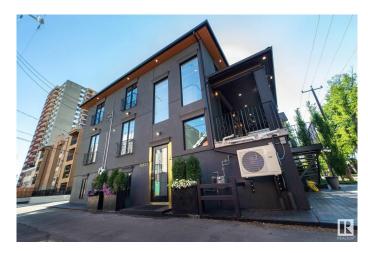

# \$1,495,000 - 11833 102 Avenue, Edmonton

MLS® #E4428188

\$1,495,000

0 Bedroom, 0.00 Bathroom, Office on 0.00 Acres

WîhkwÃantôwin, Edmonton, AB

3 EXECUTIVE COMMERCIAL OFFICES INSIDE ONE LUXURY OFFICE BUILDING IN THE HEART OF DOWNTOWN: A standout opportunity just off Jasper Ave! This fully rebuilt heritage property blends timeless elegance with modern upgradesâ€"ideal for office or retail use. Offering over 3 floors of versatile space, each level features a welcoming reception area with fireplace, private offices, designer washrooms, and two floors with kitchenettes. Highlights include marble floors, custom iron railings, contemporary lighting, and a stunning central staircase. Fully upgraded from top to bottom: new foundation, wiring, plumbing, HVAC, windows, roof, and more. Designed for a single business or multi-tenant use, with secure access to each level. Paved parking at the side and rear. Located just two blocks from High Street and Jasper Ave in Edmonton's vibrant core. A rare, high-impact investment you'II be proud to own!

### **Exterior**

Exterior Concrete, Wood Frame

Roof Asphalt Shingles

Construction Concrete, Wood Frame