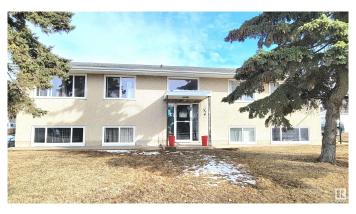

# \$699,000 - 4609 46 Street, Leduc

MLS® #E4427870

#### \$699,000

7 Bedroom, 4.00 Bathroom, 1,798 sqft Single Family on 0.00 Acres

South Telford, Leduc, AB

4 plex located next to Telford Lake, Telford Park and Peace Park, this fourplex offers three 2 bedroom and one 1 bedroom living units. Current revenues are \$56,4000 per year, with window upgrades, new roof in 2019 and recent boiler replacement and kitchen upgrades. Over 1790 sq ft per floor, this Raised bungalow fourplex is a rare find in this price range. With good Public Transit access and adjacent to F Lede Park, tenants are not hard to find. Fourplex offers central laundry in the basement, and one km from the Leduc Rec center. Located in the center of Leduc, this property is prime for long term rental returns!

Type Single Family

Sub-Type 4PLEX

Style Raised Bungalow

Status Active

#### **Exterior**

Exterior Wood, Stucco

Exterior Features Backs Onto Park/Trees, Corner Lot, Lake Access Property,

Park/Reserve

Roof Asphalt Shingles

Construction Wood, Stucco

Foundation Concrete Perimeter