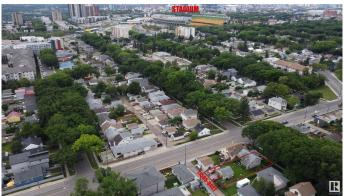

# \$259,900 - 11505 84 Street, Edmonton

MLS® #E4427423

## \$259,900

1 Bedroom, 1.00 Bathroom, 743 sqft Single Family on 0.00 Acres

Parkdale (Edmonton), Edmonton, AB

Location, location & this is the LOCATION! \*\*
Heart of the city of Edmonton!! \*\* 9-minute
walk to Stadium Station. \*\* Home is a
surprisingly clean and well-maintained. Current
rent \$1,200/month. \*\* LOT size: 545.34 m2;
14.9m X 36.6m (49 feet X 120 feet). It is 50%
wider than many others in this community. \*\*
Den can be easily converted into an additional
bedroom. \*\* Covered porch. \*\* Work/exercise
space at basement. \*\* Home is what you make
it!

## **Community Information**

Address 11505 84 Street

Area Edmonton

Subdivision Parkdale (Edmonton)

City Edmonton
County ALBERTA

Province AB

Postal Code T5B 3B6