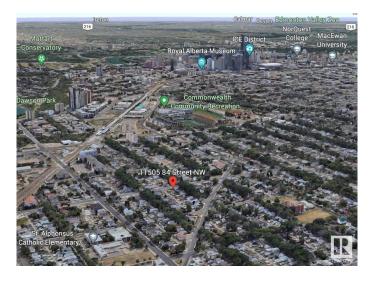

# \$259,900 - 11505 84 Street, Edmonton

MLS® #E4427423

## \$259,900

1 Bedroom, 1.00 Bathroom, 743 sqft Single Family on 0.00 Acres

Parkdale (Edmonton), Edmonton, AB

Location, location & this is the LOCATION! \*\*
Heart of the city of Edmonton!! \*\* 9-minute
walk to Stadium Station. \*\* Home is a
surprisingly clean and well-maintained. Current
rent \$1,200/month. \*\* LOT size: 545.34 m2;
14.9m X 36.6m (49 feet X 120 feet). It is 50%
wider than many others in this community. \*\*
Den can be easily converted into an additional
bedroom. \*\* Covered porch. \*\* Work/exercise
space at basement. \*\* Home is what you make
it!

## **Community Information**

Address 11505 84 Street

Area Edmonton

Subdivision Parkdale (Edmonton)

City Edmonton
County ALBERTA

Province AB

Postal Code T5B 3B6