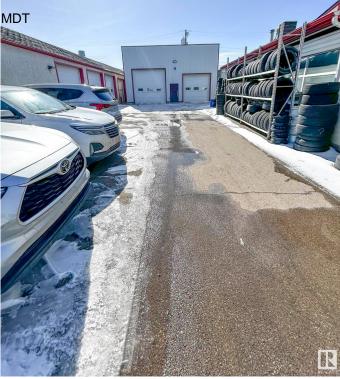

#### \$2,995,000

0 Bedroom, 0.00 Bathroom, Industrial on 0.00 Acres

Calgary Trail North, Edmonton, AB

Three freestanding industrial buildings totaling 13,572 sq. ft. on a 21,510 sq. ft. (0.49 acre) site. The property includes 3 buildings: Building 1 (10351): 6,600 sq. ft.; Building 2 (10353): 5,712 sq. ft.; Building 3: 1,200 sq. ft. Buildings 1 & 2 were originally built in 1954, with additions to Building 2 completed in 2000. Building 3 was added in 2009. Building 1 features include 13 grade-level overhead doors, a warehouse paint booth, and recent upgrades such as vinyl plank flooring, slat wall paneling, LED lighting, and fresh paint.