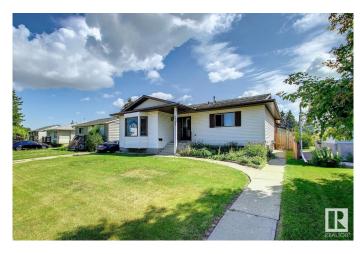

# \$549,900 - 9233 154 Street, Edmonton

MLS® #E4427035

### \$549,900

5 Bedroom, 3.00 Bathroom, 1,437 sqft Single Family on 0.00 Acres

Sherwood, Edmonton, AB

SPACIOUS RAISED BUNGALOW IN NICE NEIGHBORHOOD OF SHERWOOD.
CLOSED TO WEM & ALL AMENITIES. THE LOT IS 50' WIDE X 150' LONG. MAIN FLR HAS LIVING ROOM, DINING ROOM, KITCHEN, FAMILY ROOM WITH FIREPLACE, 3 BEDROOMS, 2 FULL BATHS (1 IN THE MASTER BEDROOM). BASMENT HAS FAMILY ROOM, 2 BEDROOMS, FULL BATH, FURNACE ROOM. NICE FENCED YARD WITH DECK. LARGE DOUBLE DETACHED GARAGE WITH BACK LANE.

#### **Exterior**

Exterior Wood, Vinyl

Exterior Features Back Lane, Fenced, Landscaped

Roof Asphalt Shingles

Construction Wood, Vinyl

Foundation Concrete Perimeter