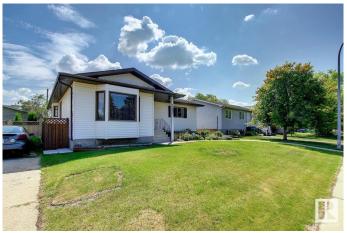

# \$549,900 - 9233 154 Street, Edmonton

MLS® #E4427035

### \$549,900

5 Bedroom, 3.00 Bathroom, 1,437 sqft Single Family on 0.00 Acres

Sherwood, Edmonton, AB

SPACIOUS RAISED BUNGALOW IN NICE NEIGHBORHOOD OF SHERWOOD.
CLOSED TO WEM & ALL AMENITIES. THE LOT IS 50' WIDE X 150' LONG. MAIN FLR HAS LIVING ROOM, DINING ROOM, KITCHEN, FAMILY ROOM WITH FIREPLACE, 3 BEDROOMS, 2 FULL BATHS (1 IN THE MASTER BEDROOM). BASMENT HAS FAMILY ROOM, 2 BEDROOMS, FULL BATH, FURNACE ROOM. NICE FENCED YARD WITH DECK. LARGE DOUBLE DETACHED GARAGE WITH BACK LANE.

#### **Exterior**

Exterior Wood, Vinyl

Exterior Features Back Lane, Fenced, Landscaped

Roof Asphalt Shingles

Construction Wood, Vinyl

Foundation Concrete Perimeter