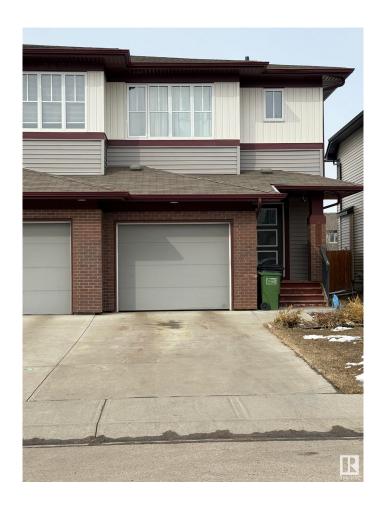

#### \$375,000

3 Bedroom, 2.50 Bathroom, 1,417 sqft Single Family on 0.00 Acres

Cavanagh, Edmonton, AB

Located in the SW community of Cavanagh, this 3 bedroom, 2.5 bath home is located close to a whole lot of amenities. This unit offers a front attached single car garage and a decent sized backyard. This location offers easy access to QE2 and Anthony Henday Drive.

## **Community Information**

Address 2250 Casey Crescent

Area Edmonton
Subdivision Cavanagh

City Edmonton
County ALBERTA

Province AB

Postal Code T6W 3M8

#### **Amenities**

Amenities On Street Parking

Parking Single Garage Attached

#### **Exterior**

Exterior Wood, Stone, Vinyl

Exterior Features Airport Nearby, Landscaped, Playground Nearby, Shopping Nearby

Roof Asphalt Shingles
Construction Wood, Stone, Vinyl
Foundation Concrete Perimeter