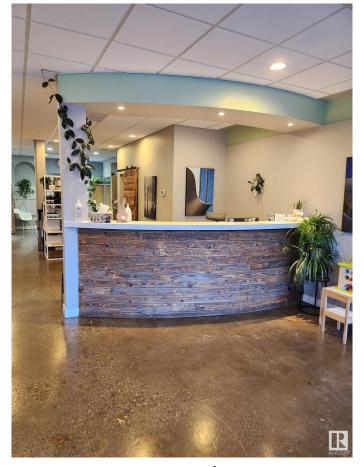

#### \$299,000

0 Bedroom, 0.00 Bathroom, Business on 0.00 Acres

Westmount, Edmonton, AB

Your opportunity to own a turn key chiropractic clinic in Glenora/downtown area. Recently renovated, it offers 1440 sq. ft., 6 billable rooms, gorgeous reception area, and attractive lease. Lease is \$25/s. ft. + O.C. Parking available in back of building and on street. Situated directly on bus route. Start earning revenue on day one with current revenue streams from established practitioners from a variety of disciplines. Build/move your practice with ease. Ideal for chiropractors, massage therapists, physiotherapists, naturopaths, psychologist.