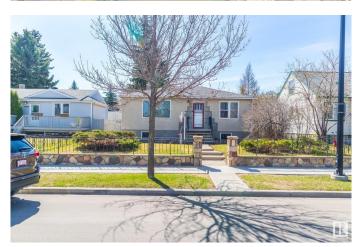

#### \$395,000

2 Bedroom, 1.00 Bathroom, 827 sqft Single Family on 0.00 Acres

North Glenora, Edmonton, AB

Original home on a 49' x 125' lot in the highly sought-after North Glenora neighborhood. This upscale area offers a prime location with easy access to transit and downtown. The expansive south-facing backyard is a standout feature, offering mature trees, a fenced perimeter, a firepit, and a single detached garage. This property presents an excellent opportunity for redevelopment, renovation, or subdivision.

### **Exterior**

Exterior Wood, Stucco

Exterior Features Public Transportation, Schools, Shopping Nearby, See Remarks

Roof Asphalt Shingles

Construction Wood, Stucco

Foundation Concrete Perimeter