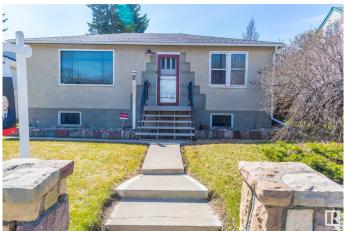

#### \$395,000

2 Bedroom, 1.00 Bathroom, 827 sqft Single Family on 0.00 Acres

North Glenora, Edmonton, AB

Original home on a 49' x 125' lot in the highly sought-after North Glenora neighborhood. This upscale area offers a prime location with easy access to transit and downtown. The expansive south-facing backyard is a standout feature, offering mature trees, a fenced perimeter, a firepit, and a single detached garage. This property presents an excellent opportunity for redevelopment, renovation, or subdivision.

### **Exterior**

Exterior Wood, Stucco

Exterior Features Public Transportation, Schools, Shopping Nearby, See Remarks

Roof Asphalt Shingles

Construction Wood, Stucco

Foundation Concrete Perimeter