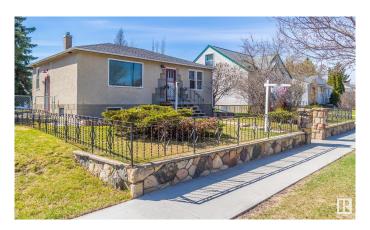

#### \$395,000

2 Bedroom, 1.00 Bathroom, 827 sqft Single Family on 0.00 Acres

North Glenora, Edmonton, AB

Original home on a 49' x 125' lot in the highly sought-after North Glenora neighborhood. This upscale area offers a prime location with easy access to transit and downtown. The expansive south-facing backyard is a standout feature, offering mature trees, a fenced perimeter, a firepit, and a single detached garage. This property presents an excellent opportunity for redevelopment, renovation, or subdivision.

### **Exterior**

Exterior Wood, Stucco

Exterior Features Public Transportation, Schools, Shopping Nearby, See Remarks

Roof Asphalt Shingles

Construction Wood, Stucco

Foundation Concrete Perimeter