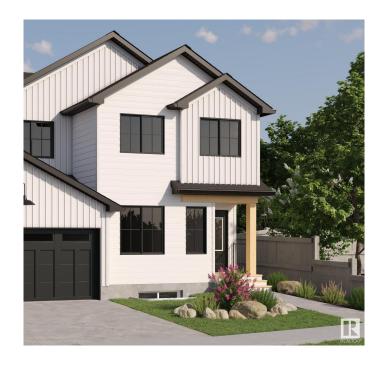

# \$405,717

3 Bedroom, 2.50 Bathroom, 1,390 sqft Single Family on 0.00 Acres

Marquis, Edmonton, AB

Welcome to this brand new half duplex the "Dakota D― Built by the award winning builder Pacesetter homes and is located in one of Edmonton's newest north east communities of Marquis. With over 1390 square Feet, this opportunity is perfect for a young family or young couple. Your main floor as you enter has a large living area with a center kitchen perfect for entertaining that's wide open to the dining/nook area. The main floor has luxury vinyl plank through and an upgraded kitchen with quartz counter tops. The second level has a the 3 good size bedrooms and 2 full bathrooms with the stackable laundry area. This duplex also comes with a an oversized detached parking pad. This home also comes with a side separate entrance perfect for future development. \*\*\* Photo used is of an artist rendering, home is under construction and will be complete by September of this year\*\*\*