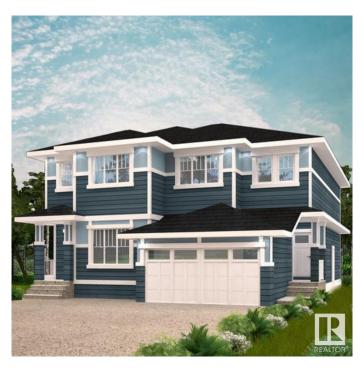

#### \$479.900

3 Bedroom, 2.50 Bathroom, 1,479 sqft Single Family on 0.00 Acres

Alces, Edmonton, AB

Surrounded by natural beauty, Alces has endless paved walking trails, community park spaces and is close to countless amenities. Perfect for modern living and outdoor lovers. With over 1470 square feet of open concept living space, the Soho-D from Akash Homes is built with your growing family in mind. This duplex home features 3 bedrooms, 2.5 bathrooms and chrome faucets throughout. Enjoy extra living space on the main floor with the laundry room and full sink on the second floor. The 9-foot ceilings on main floor and quartz countertops throughout blends style and functionality for your family to build endless memories. PLUS a single oversized attached garage & \$5000 BRICK CREDIT! PICTURES ARE OF SHOWHOME; ACTUAL HOME, PLANS, FIXTURES, AND FINISES MAY VARY & SUBJECT TO AVAILABILITY/CHANGES!