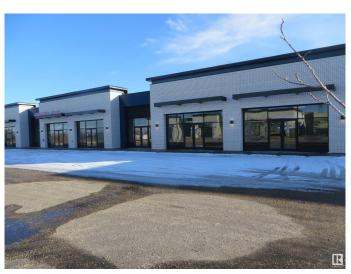

### \$0

0 Bedroom, 0.00 Bathroom, Retail on 0.00 Acres

Ellerslie Industrial, Edmonton, AB

Welcome to Parsons Square! This exceptional commercial leasing opportunity is perfect for fast food/restaurant, retail, professional office/clinic & more. Multiple adjacent units available from 1244-1430 sq.ft. with high ceilings and large windows throughtout. This brand new commercial complex is conveniently situated and directly fronting Parsons Road with great visibility & easy access to Ellerslie road, Calgary Trail & Anthony Henday Drive. With competitive leasing rate and operating costs, nice curb appeal with ample store front parking & business signage, it's perfect opportunity for your new or extend your business venture with excellent growth potential in this much desirable residential / commercial neighborhood of South Edmonton.

# **Essential Information**

MLS® # E4424964

Bathrooms 0.00
Acres 0.00
Year Built 2023
Type Retail
Status Active

Address 375 Parsons Rd

Area Edmonton

Subdivision Ellerslie Industrial

City Edmonton
County ALBERTA