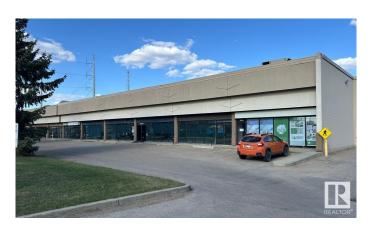

#### \$0

0 Bedroom, 0.00 Bathroom, Office on 0.00 Acres

Stone Industrial, Edmonton, AB

Church/assembly space available for lease on the west end of Edmonton. The current build out is comprised of a large welcoming foyer, auditorium with stage, sound booth, multiple meeting rooms/classrooms, kitchen/prep area, café space, offices and washroom facilities. Previously used as a church and with hvac throughout. Potential to demise to create a 2,500 sq.ft.± and 9,000 sq.ft.± area.