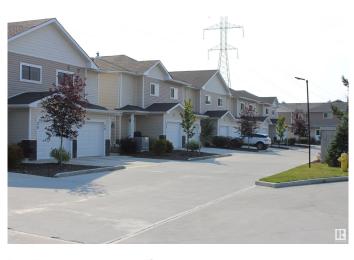

#### \$12,750,000

0 Bedroom, 0.00 Bathroom, Multi-Family Commercial on 0.00 Acres

Ellerslie, Edmonton, AB

The Edwards Townhouse Complex is a seven-building complex, total of 44 townhouse units. Built between 2012-2014. Each townhouse unit is two stories, with 3 bedrooms and 2.5 bathrooms. Each unit has a furnace and hot water tank, as well as a single attached garage. All units are above grade, no basements. The total sq. ft. of each unit excluding garage, is 1,183 square feet. The master bedrooms have walk-in closets and there is a washer and dryer in each unit. The kitchens are equipped with four appliances and an island. 95 Total Parking Stalls. 3.17 Acre Site. The exterior consists of vinyl siding as well as stone detailing and asphalt shingles on peaked roofs. Additional site improvements include perimeter landscaping, walkways, fencing, curbing, and light poles. Buyer to purchase title insurance in lieu of RPR. Mortgage must be assumed, Original Mortgage \$8.5m, Outstanding Bal \$7.5m+/-, P+I \$38,752.65,10 Year Term, 30 Year AM, Int Rate 3.65%, Mortgage Matures Nov 1, 2029.All numbers are proforma numbers.