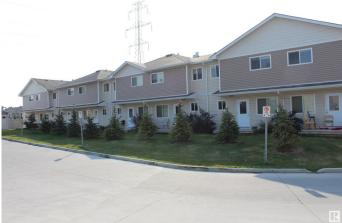

#### \$12,750,000

0 Bedroom, 0.00 Bathroom, Multi-Family Commercial on 0.00 Acres

Ellerslie, Edmonton, AB

The Edwards Townhouse Complex is a seven-building complex, total of 44 townhouse units. Built between 2012-2014. Each townhouse unit is two stories, with 3 bedrooms and 2.5 bathrooms. Each unit has a furnace and hot water tank, as well as a single attached garage. All units are above grade, no basements. The total sq. ft. of each unit excluding garage, is 1,183 square feet. The master bedrooms have walk-in closets and there is a washer and dryer in each unit. The kitchens are equipped with four appliances and an island. 95 Total Parking Stalls. 3.17 Acre Site. The exterior consists of vinyl siding as well as stone detailing and asphalt shingles on peaked roofs. Additional site improvements include perimeter landscaping, walkways, fencing, curbing, and light poles. Buyer to purchase title insurance in lieu of RPR. Mortgage must be assumed, Original Mortgage \$8.5m, Outstanding Bal \$7.5m+/-, P+I \$38,752.65,10 Year Term, 30 Year AM, Int Rate 3.65%, Mortgage Matures Nov 1, 2029.All numbers are proforma numbers.