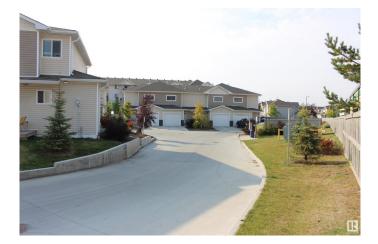

#### \$12,750,000

0 Bedroom, 0.00 Bathroom, Multi-Family Commercial on 0.00 Acres

Ellerslie, Edmonton, AB

The Edwards Townhouse Complex is a seven-building complex, total of 44 townhouse units. Built between 2012-2014. Each townhouse unit is two stories, with 3 bedrooms and 2.5 bathrooms. Each unit has a furnace and hot water tank, as well as a single attached garage. All units are above grade, no basements. The total sq. ft. of each unit excluding garage, is 1,183 square feet. The master bedrooms have walk-in closets and there is a washer and dryer in each unit. The kitchens are equipped with four appliances and an island. 95 Total Parking Stalls. 3.17 Acre Site. The exterior consists of vinyl siding as well as stone detailing and asphalt shingles on peaked roofs. Additional site improvements include perimeter landscaping, walkways, fencing, curbing, and light poles. Buyer to purchase title insurance in lieu of RPR. Mortgage must be assumed, Original Mortgage \$8.5m, Outstanding Bal \$7.5m+/-, P+I \$38,752.65,10 Year Term, 30 Year AM, Int Rate 3.65%, Mortgage Matures Nov 1, 2029.All numbers are proforma numbers.