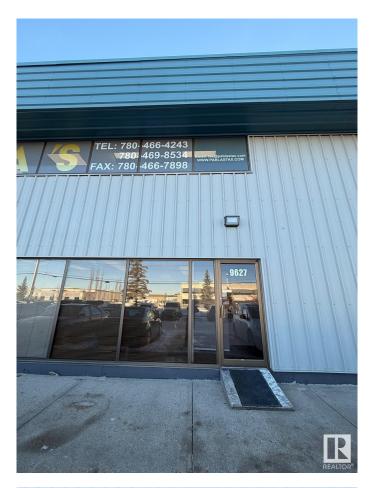

# **\$0 - 9627 41 Avenue, Edmonton**

MLS® #E4422990

### \$0

0 Bedroom, 0.00 Bathroom, Office on 0.00 Acres

Strathcona Industrial Park, Edmonton, AB

This versatile space is nestled within the vibrant and dynamic industrial park. Diverse commercial surrounding offers the perfect environment for growth and collaboration. All for just \$3,000 per month plus GST including operating cost, making it a hassle-free opportunity. Office space comes with sizeable reception area, two restrooms and kitchen-like wash area. It will provide the ideal foundation to establish office/retail space to grow in one of the city's most sought-after commercial area. With top-tier amenities, dining, and retail options in neighbourhood, your visitors and clients will benefit from the convenience of it. Don't miss out on the opportunity to be a part of this business hub!

# **Community Information**

Address 9627 41 Avenue

Area Edmonton

Subdivision Strathcona Industrial Park

City Edmonton
County ALBERTA

Province AB

Postal Code T6E 5X7