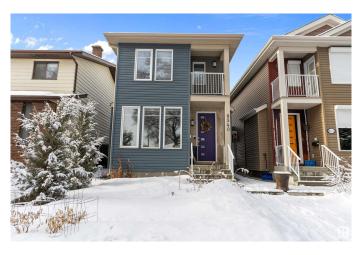

# \$725,000 - 8540 89st, Edmonton

MLS® #E4422290

#### \$725,000

4 Bedroom, 3.50 Bathroom, 1,729 sqft Single Family on 0.00 Acres

Bonnie Doon, Edmonton, AB

This charming 1,728 sq ft, 2-story home in Boonie Doon offers a spacious layout with three bedrooms, including a master suite with en-suite, and a bright, open main floor with living, dining, and kitchen areas. The legal basement suite provides a private, self-contained one-bedroom living space with its own entrance, full kitchen, and bathroomâ€"perfect for rental income or extended family. Set in a quiet, family-friendly neighbourhood, the property features a beautiful garden in the front yard and well-maintained landscaping, all within easy reach of parks, schools, and local amenities.

## **Community Information**

Address 8540 89st
Area Edmonton
Subdivision Bonnie Doon
City Edmonton
County ALBERTA

Province AB

Postal Code T6C 3K3