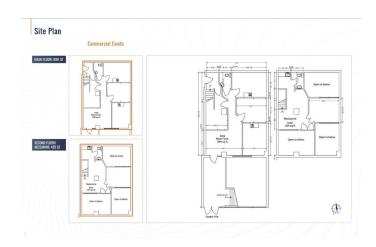

LTOR®) website to obtain additional information. Cambridge Lofts Commercial Condo is an exceptional property located on Jasper Avenue, one of Edmonton's most prominent and bustling streets, offering high visibility and easy access to key amenities. Situated in the heart of the downtown core and surrounded by office buildings, retail spaces, and residential developments, this location benefits from a steady flow of pedestrian traffic and a vibrant entertainment district.

Built in 1968

#### **Essential Information**

MLS® # E4422068 Price \$545,000

Bathrooms 0.00
Acres 0.00
Year Built 1968
Type Retail
Status Active

## **Community Information**

Address 10020 Jasper Avenue

Area Edmonton

Subdivision Downtown (Edmonton)

City Edmonton

# For Sale | Cambridge Lofts Commercial Condo









County ALBERTA

Province AB

Postal Code T5J 1R2

**Exterior** 

Exterior Concrete
Construction Concrete

### **Additional Information**

Date Listed February 19th, 2025

Days on Market 196

Zoning Zone 12

DATA IS DEEMED RELIABLE BUT IS NOT GUARANTEED ACCURATE BY THE REALTORS® ASSOCIATION OF EDMONTON. COPYRIGHT 2025 BY THE REALTORS® ASSOCIATION OF EDMONTON. ALL RIGHTS RESERVED. Trademarks are owned or controlled by the Canadian Real Estate Association (CREA) and identify real estate professionals who are members of CREA (REALTOR®, REALTORS®) and/or the quality of services they provide (MLS®, Multiple Listing Service®)

Listing information last updated on September 2nd, 2025 at 10:02pm MDT