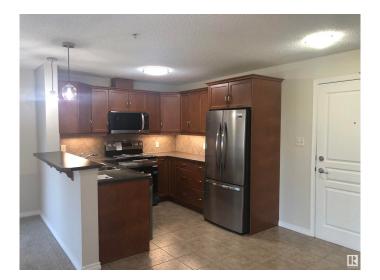

# \$229,000

2 Bedroom, 2.00 Bathroom, 1,076 sqft Condo / Townhouse on 0.00 Acres

Glastonbury, Edmonton, AB

Large 2 bedroom and 2 full size bathrooms condo with UNDERGROUND PARKING. Spacious living area and good sized bedrooms. The building has gym and entertainment room with pool table. Superb location of the building close to shopping plaza with Safeway, groceries, banks, pharmacy, restaurants and cafes. Costco is within a 5 minute drive. Easy access to the Whitemud Dr and Anthony Henday. New overhead, microwave, dishwasher, fridge and stove. Unit has been totally painted including ceilings and new carpet replaced in living room; and bedrooms. Tenants has moved out.

#### Interior

Interior Features ensuite bathroom

Appliances Dishwasher-Built-In, Dryer, Hood Fan, Refrigerator, Stove-Electric,

Washer

Heating Baseboard, Natural Gas