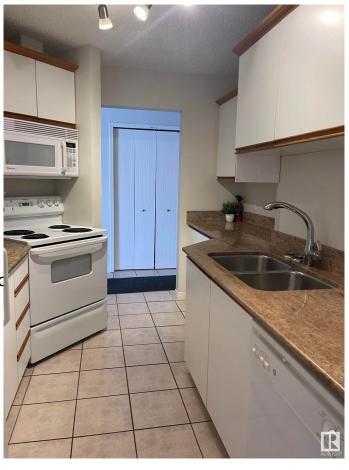

#### \$124,900

1 Bedroom, 1.00 Bathroom, 661 sqft Condo / Townhouse on 0.00 Acres

Fulton Place, Edmonton, AB

This is a one bedroom gem in a great location. Clean, quiet and great floor plan, with a really spacious kitchen, comfy living room area, a cozy dining area and a space for a desk or yoga mat!! Bedroom is huge with double door closet, clean 4 piece bathroom and a combo unit washer/dryer inside the suite. Shower head updated, newer tiles in bathroom and some updated plumbing. Double security door entrance, includes a titled parking stall and this unit is an end unit, so close to back door entrance for easy access to parking. Parking stall includes power, condo fees include utilities except electricity. Large patio doors and a patio for fresh air and natural light. Location is great for downtown commute and close to public transportation!! Shopping and all amenities within walking distance.

Parking Stall

Interior

Appliances Dishwasher-Built-In, Euro

Stove-Electric

Heating Forced Air-1, Natural Gas