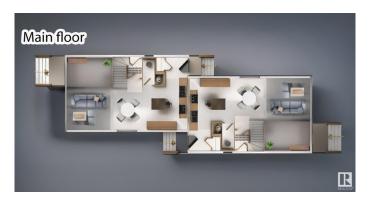

# \$1,699,000

5 Bedroom, 3.50 Bathroom, 1,244 sqft Single Family on 0.00 Acres

McKernan, Edmonton, AB

University Alberta property investor! Front & Back Duplex in total of 5 units: Front & Back units(3beds each), two basement units(2beds each), and one garage suite(2 beds). The property is projected to generate approximately \$114,600 in annual gross rent and cap rate of 4.65%. Including all appliances, landscaping, and 2 single detached garages. Walk to train (LRT) station and 2 stops to University of Alberta. The project is estimated to be completed in the at the end of 2025. Suitable CMHC MLI Select program. Currently DP permit. Photos are 3D rendering for illustration purpose only.