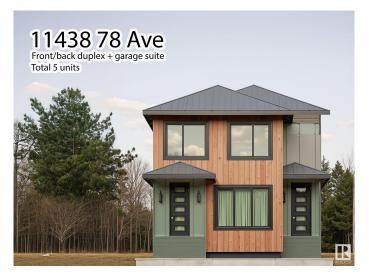

# \$1,699,000

5 Bedroom, 3.50 Bathroom, 1,244 sqft Single Family on 0.00 Acres

McKernan, Edmonton, AB

University Alberta property investor! Front & Back Duplex in total of 5 units: Front & Back units(3beds each), two basement units(2beds each), and one garage suite(2 beds). The property is projected to generate approximately \$114,600 in annual gross rent and cap rate of 4.65%. Including all appliances, landscaping, and 2 single detached garages. Walk to train (LRT) station and 2 stops to University of Alberta. The project is estimated to be completed in the at the end of 2025. Suitable CMHC MLI Select program. Currently DP permit. Photos are 3D rendering for illustration purpose only.