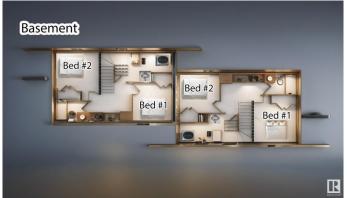

# \$1,699,000

5 Bedroom, 3.50 Bathroom, 1,244 sqft Single Family on 0.00 Acres

McKernan, Edmonton, AB

University Alberta property investor! Front & Back Duplex in total of 5 units: Front & Back units(3beds each), two basement units(2beds each), and one garage suite(2 beds). The property is projected to generate approximately \$114,600 in annual gross rent and cap rate of 4.65%. Including all appliances, landscaping, and 2 single detached garages. Walk to train (LRT) station and 2 stops to University of Alberta. The project is estimated to be completed in the at the end of 2025. Suitable CMHC MLI Select program. Currently DP permit. Photos are 3D rendering for illustration purpose only.