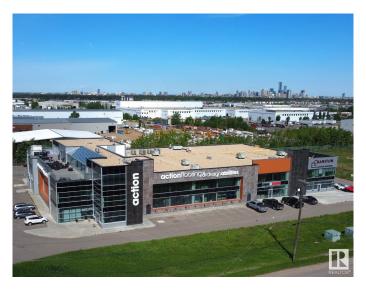

## \$13,995,000

0 Bedroom, 0.00 Bathroom, Industrial on 0.00 Acres

Roper Industrial, Edmonton, AB

Court Ordered Sale. The Former Action Flooring Building offers 57,593 sq.ft.± on a 4.22± acre site, including 1.64± acres of development-ready land. The property is comprised of small and mid sized bays offering developed office, retail showroom and warehouse space with 4 Dock level loading Doors and 6 Grade level loading doors. This property offers an exceptional opportunity for an owner-user to occupy a portion of the premises while leveraging the remaining space to generate additional revenue. The surplus areas present versatile possibilities, including leasing to tenants for steady income or potentially subdividing and condominiumizing the property to maximize its value and market appeal.