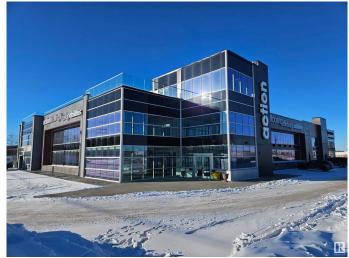

## \$13,995,000

0 Bedroom, 0.00 Bathroom, Industrial on 0.00 Acres

Roper Industrial, Edmonton, AB

Court Ordered Sale. The Former Action Flooring Building offers 57,593 sq.ft.± on a 4.22± acre site, including 1.64± acres of development-ready land. The property is comprised of small and mid sized bays offering developed office, retail showroom and warehouse space with 4 Dock level loading Doors and 6 Grade level loading doors. This property offers an exceptional opportunity for an owner-user to occupy a portion of the premises while leveraging the remaining space to generate additional revenue. The surplus areas present versatile possibilities, including leasing to tenants for steady income or potentially subdividing and condominiumizing the property to maximize its value and market appeal.