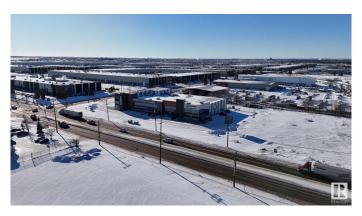

## \$13,995,000

0 Bedroom, 0.00 Bathroom, Industrial on 0.00 Acres

Roper Industrial, Edmonton, AB

Court Ordered Sale. The Former Action Flooring Building offers 57,593 sq.ft.± on a 4.22± acre site, including 1.64± acres of development-ready land. The property is comprised of small and mid sized bays offering developed office, retail showroom and warehouse space with 4 Dock level loading Doors and 6 Grade level loading doors. This property offers an exceptional opportunity for an owner-user to occupy a portion of the premises while leveraging the remaining space to generate additional revenue. The surplus areas present versatile possibilities, including leasing to tenants for steady income or potentially subdividing and condominiumizing the property to maximize its value and market appeal.