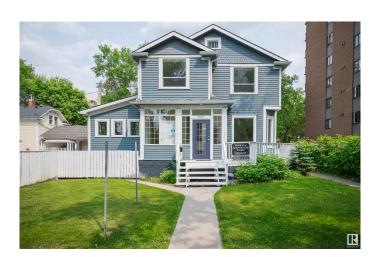

### \$849,900

0 Bedroom, 0.00 Bathroom, Office on 0.00 Acres

Downtown (Edmonton), Edmonton, AB

Discover a mixed-use property in a prime Downtown/Grandin location. This unique house, zoned CB2, combines professional and residential space. Features updated plumbing, electrical systems, and a reinforced foundation. The main floor, currently a medical office, includes 6 offices with plumbing, 1 without plumbing, and a reception area. Ideal for professional offices, esthetics, daycare, or other commercial uses. The upper level has a 2-bedroom loft with separate access, perfect for live-up, work-down or additional commercial space. Situated on a 50x150 lot, suitable for future redevelopment with parking for up to 8 vehicles. Handicap accessible and one block from River Valley access, within walking distance to Edmonton General Hospital and downtown amenities, including LRT station. Don't miss this rare opportunity.

Built in 1916

#### **Exterior**

Exterior Wood, Wood Frame

Roof Asphalt Shingles

Construction Wood, Wood Frame