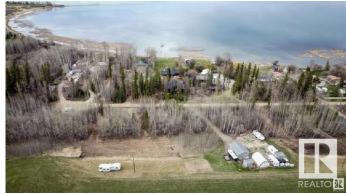

## \$69,900

0 Bedroom, 0.00 Bathroom, Rural on 0.50 Acres

Thibault Settlement, Rural Lac Ste. Anne County, AB

AMAZING OPPORTUNITY AT A GREAT PRICE!! PRIVATE PARTIAL TREED WITH CLEARED DRIVEWAYS AND BUILDING SITE. THIS HALF-ACRE PARCEL JUST LOCATED OFF THE SOUTH SHORES OF LAC STE ANNE. MINUTES TO ALBERTA BEACH & A SHORT DRIVE TO DARWELL. THIS LOT/AREA IS A MUNICIPAL RESERVE ADJACENT TO FARM FIELD DIRECTLY BEHIND. CLEARED ON THE SOUTH END, BUT LINED WITH FOREST ON THE NORTH PERIMETER FOR PRIVACY! THIS FABULOUS LOT FEATURES PATHWAYS LEADING TO THE LAKE, POWER & GAS AVAILABLE AT PROPERTY LINE. THE PERFECT (SHORT DRIVE FROM EDMONTON) WEEKEND GETAWAY SPOT CLOSE TO WATER AMENITIES OR BUILD YOUR DREAM GETAWAY LAKE HOUSE OR EVEN PARK AN RV / TRAVEL TRAILER AND **ENJOY ALL RECREATIONAL ACTIVITIES** THAT LAC STE ANNE & ALBERTA BEACH COMMUNITY HAS TO OFFER. 1 MORE ADJACENT LOT ALSO AVAILABLE FOR **EVEN A MORE SPACE OR BIGGER HOME!** LOT SIZE 96' x 232' APPROX. CR3 zoning generally allows for single-family dwellings, recreational use (including RVs), and potentially livestock or horses.

#### **Exterior**

Exterior Features Beach Access, Boating, Cul-De-Sac, Flat Site, Golf Nearby, Lake

Access Property, Lake View, Level Land, No Through Road, Private

Setting, Recreation Use, Shopping Nearby