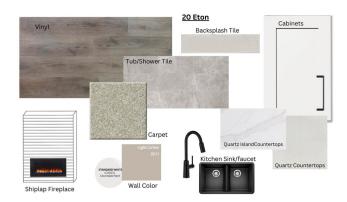

#### \$540,000

3 Bedroom, 2.50 Bathroom, 1,815 sqft Single Family on 0.00 Acres

Easton, Spruce Grove, AB

This stunning 2-storey home features a double attached garage and an open-concept main floor, perfect for entertaining. The spacious living room boasts an electric fireplace, while the kitchen offers a corner pantry, an island with a breakfast bar, and plenty of storage. A convenient 2pc bath completes the main level. Upstairs, you'll find a large bonus room, laundry area, 4pc bath, and two bedrooms. The primary suite is a retreat with a walk-in closet and a luxurious 5pc ensuite, including dual sinks, a stand-up shower, and a soaker tub. A separate side entrance leads to the unfinished basement, offering endless potential. This home blends functionality and style for modern living.

### Interior

| Interior Features | ensuite bathroom                                                      |
|-------------------|-----------------------------------------------------------------------|
| Appliances        | Dishwasher-Built-In, Microwave Hood Fan, Refrigerator, Stove-Electric |
| Heating           | Forced Air-1, Natural Gas                                             |
| Fireplace         | Yes                                                                   |
| Fireplaces        | Insert                                                                |
| Stories           | 2                                                                     |
| Has Basement      | Yes                                                                   |
| Basement          | Full, Unfinished                                                      |