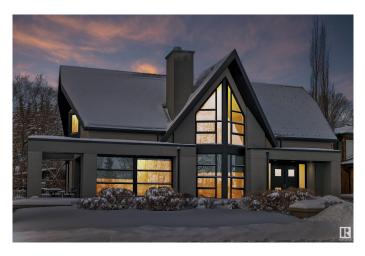

# \$2,750,000 - 9130 Valleyview Drive, Edmonton

MLS® #E4420053

#### \$2,750,000

4 Bedroom, 3.50 Bathroom, 2,834 sqft Single Family on 0.00 Acres

Parkview, Edmonton, AB

Custom built 2 storey sits on a 80 X 120 foot lot with one of the best view of RIVER VALLEY, DOWNTOWN, UNIVERSITY.. Custom built for owners. Coffered ceilings, granite counters, walk in closet in primary, wine room in basement and huge basement windows. Main and upper floors windows are gorgeous to take advantage of views.... east front west back.... 4713 square feet of living area Oversize 32 x 25 ft garage with drain. Breezeway area is not included in square footage by list simple. Check out virtual tour!!