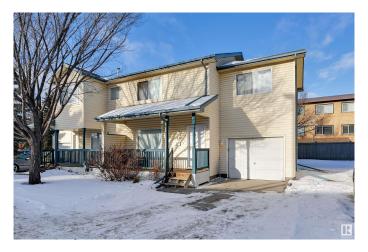

# \$280,000 - 137 10909 106 Street, Edmonton

MLS® #E4419591

#### \$280,000

1 Bedroom, 2.50 Bathroom, 1,273 sqft Condo / Townhouse on 0.00 Acres

Central Mcdougall, Edmonton, AB

Prime Centrally Located Townhouse! Located minutes from downtown, this two-storey townhouse in McDougall Landing offers approximately 1,390 sq. ft. of living space across two levels, plus a basement. The property features a front porch, a single attached garage, and a rear deck. The main floor includes a spacious living room with a corner fireplace, a kitchen with an island and lots of storage, a dining area, and a 2-piece powder room. The upper level consists of a primary bedroom with a walk-in closet, two additional bedrooms, and a 4-piece bathroom. Situated in a well-maintained complex with mature tree-lined streets, the home is within walking distance of the LRT, MacEwan University, NAIT, Rogers Arena, Kingsway Mall, and the Royal Alexandra Hospital.