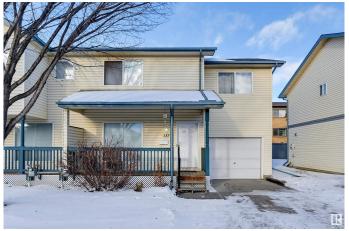

# \$280,000 - 137 10909 106 Street, Edmonton

MLS® #E4419591

#### \$280,000

1 Bedroom, 2.50 Bathroom, 1,273 sqft Condo / Townhouse on 0.00 Acres

Central Mcdougall, Edmonton, AB

Prime Centrally Located Townhouse! Located minutes from downtown, this two-storey townhouse in McDougall Landing offers approximately 1,390 sq. ft. of living space across two levels, plus a basement. The property features a front porch, a single attached garage, and a rear deck. The main floor includes a spacious living room with a corner fireplace, a kitchen with an island and lots of storage, a dining area, and a 2-piece powder room. The upper level consists of a primary bedroom with a walk-in closet, two additional bedrooms, and a 4-piece bathroom. Situated in a well-maintained complex with mature tree-lined streets, the home is within walking distance of the LRT, MacEwan University, NAIT, Rogers Arena, Kingsway Mall, and the Royal Alexandra Hospital.