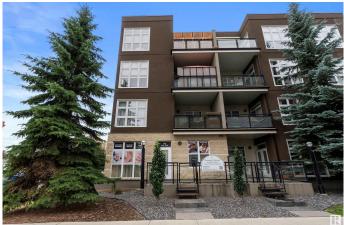

#### \$327,000

0 Bedroom, 0.00 Bathroom, Retail on 0.00 Acres

Westmount, Edmonton, AB

UNBELIEVABLE OPPORTUNITY – PRICED TO MOVE! Don't miss your chance to DOMINATE one of Edmonton's HOTTEST commercial zones with this PRIME CORNER UNIT in the ultra-trendy Glenora Gates, in the heart of the red-hot Brewery District. This space features GROUND-LEVEL STREET EXPOSURE in a HIGH-TRAFFIC LOCATION. It provides the visibility your brand needs to thrive, making it ideal for a coffee shop, boutique, restaurant, or professional office. PRICE JUST SLASHED! The space is ready for immediate action with four rooms, a full bathroom, a reception/waiting area, and direct street access. You also benefit from 2 TITLED **UNDERGROUND PARKING STALLS, ample** visitor parking, flexible DC1 zoning, and immediate occupancy. Commercial gems like this in Glenora move FASTâ€"ACT NOW before it's gone and secure a RARE, **HIGH-IMPACT SPACE built for success!** 

# **Community Information**

| Address     | 113 10411 122 Street |
|-------------|----------------------|
| Area        | Edmonton             |
| Subdivision | Westmount            |
| City        | Edmonton             |
| County      | ALBERTA              |
| Province    | AB                   |
| Postal Code | T5N 4C2              |