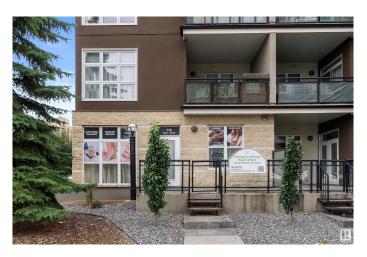

#### \$327,000

0 Bedroom, 0.00 Bathroom, Retail on 0.00 Acres

Westmount, Edmonton, AB

UNBELIEVABLE OPPORTUNITY – PRICED TO MOVE! Don't miss your chance to DOMINATE one of Edmonton's HOTTEST commercial zones with this PRIME CORNER UNIT in the ultra-trendy Glenora Gates, in the heart of the red-hot Brewery District. This space features GROUND-LEVEL STREET EXPOSURE in a HIGH-TRAFFIC LOCATION. It provides the visibility your brand needs to thrive, making it ideal for a coffee shop, boutique, restaurant, or professional office. PRICE JUST SLASHED! The space is ready for immediate action with four rooms, a full bathroom, a reception/waiting area, and direct street access. You also benefit from 2 TITLED **UNDERGROUND PARKING STALLS, ample** visitor parking, flexible DC1 zoning, and immediate occupancy. Commercial gems like this in Glenora move FASTâ€"ACT NOW before it's gone and secure a RARE, **HIGH-IMPACT SPACE built for success!** 

# **Community Information**

| Address     | 113 10411 122 Street |
|-------------|----------------------|
| Area        | Edmonton             |
| Subdivision | Westmount            |
| City        | Edmonton             |
| County      | ALBERTA              |
| Province    | AB                   |
| Postal Code | T5N 4C2              |