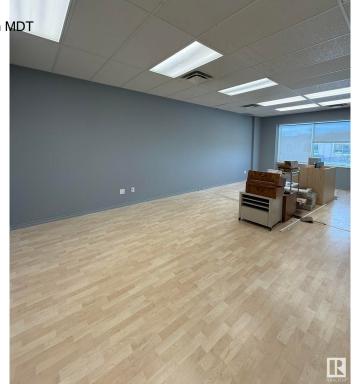

#### \$885,000

0 Bedroom, 0.00 Bathroom, Office on 0.00 Acres

Roper Industrial, Edmonton, AB

Prime commercial space available in South East Edmonton's "Bridge Water Business Park," ideally located on Roper Road between 75 St and 50 St, with easy access to Whitemud Freeway, public transit, and backing onto the scenic Mill Creek Ravine. This versatile property is zoned for multiple uses, including childcare, offices, schools, retail, and more. It features two floors with separate washrooms and kitchen areas on each level, ample parking, and excellent visibilityâ€"perfect for establishing or expanding your business in a highly accessible and desirable location.