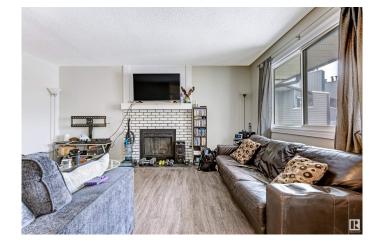

### \$122,600

1 Bedroom, 1.00 Bathroom, 690 sqft Condo / Townhouse on 0.00 Acres

Ormsby Place, Edmonton, AB

Top floor corner unit with all the vibes! This sunny, spacious gem is your cozy retreat with a wood-burning fireplace perfect for chilly nights. The bedroom boasts a cheater door to the bathroom through a walk-in closet (fancy, right?). Whip up meals in a kitchen with stunning counters, all while gazing out big, beautiful windows. You've got your own furnace and hot water tankâ€"so you're the boss of your bills. Parkside Grande's got your back (literally)â€"it backs onto lush grass fields, walking paths, and playgrounds. Stroll, jog, or just soak up the chill. Plus, you're minutes from Henday Freeway and West Edmonton Mallâ€"shopping spree, anyone?

# Interior

Appliances Dishwasher-Built-In, Refrigerator, Stove-Electric

Heating Forced Air-1, Natural Gas

Fireplaces Brick Facing, Mantel