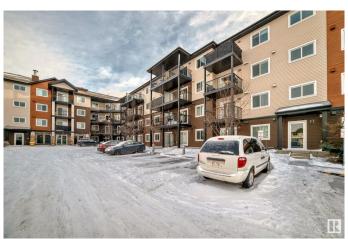

## \$238,000

2 Bedroom, 2.00 Bathroom, 1,021 sqft Condo / Townhouse on 0.00 Acres

Charlesworth, Edmonton, AB

Welcome to Elements at Willohaven! Built in 2018, this spacious main floor condo offers 2 bedrooms and 2 bathrooms, plus two parking spacesâ€"an underground heated spot and one surface parking space for added convenience. The master bedroom features a walk-through closet and a 4-piece ensuite. The kitchen boasts a bar-style countertop and includes four appliances. Additional storage is provided by a pantry, linen closet, and stackable washer/dryer. Ideally located near all amenities, this home provides a comfortable and practical living experience.

#### **Amenities**

Amenities No Animal Home, No Smoking Home, Parking-Visitor, Security Door

Parking Heated, Stall, Underground