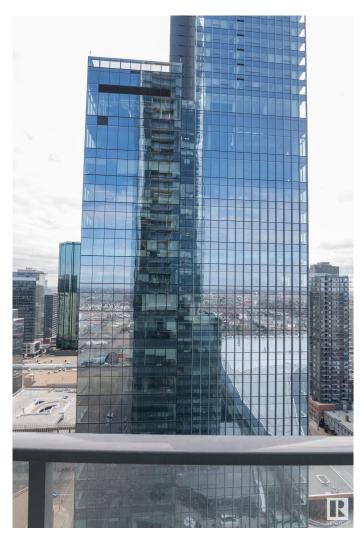

#### \$329,900

1 Bedroom, 1.00 Bathroom, 515 sqft Condo / Townhouse on 0.00 Acres

Downtown (Edmonton), Edmonton, AB

One of the nicest layouts with WIDER Living Room Space One titled underground Parking Stall. Enjoy a condo lifestyle with all the first class amenities above the J.W. MARRIOT HOTEL. Enjoy unlimited access to ARCHETYPE Body by Bennet GYM, Indoor swimming pool, Hot Tub, Steam room and Yoga, Spin and boxing classes. Amenities like BILLIARDS Lounge, PET WALK AREA, OUT DOOR PATIO AND BBQ ,ROOFTOP DECK, CONFERENCE ROOM. 24/7 CONCIERGE SERVICE. PEDWAY system direct access to LRT ,Grocery Market ,restaurants and more. The LEGENDS PRIVATE RESIDENCE IN THE ICE DISTRICT a great place to call home.

#### **Exterior**

Exterior Concrete, Metal

Exterior Features Golf Nearby, Shopping Nearby, View Downtown

Roof EPDM Membrane
Construction Concrete, Metal

Foundation Concrete Perimeter