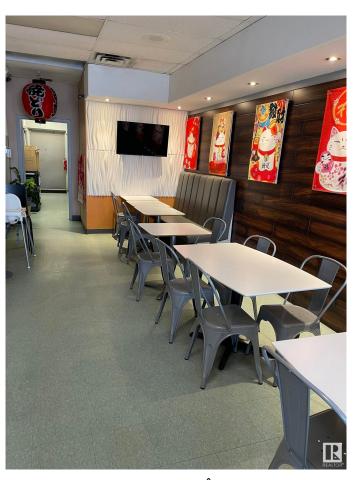

#### \$123,800

0 Bedroom, 0.00 Bathroom, Business on 0.00 Acres

Killarney, Edmonton, AB

This WELL known business located in a busy strip mall. High traffic area. Serving REMEN, BUBBLE TEA.... Business is pretty steady with lots of take out and on line orders. Simple menu and easy to operate. It has great potential to add more items and increase the sales. Don't miss it !!