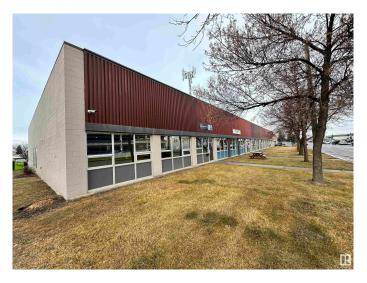

# \$398,490 - 11216 143 Street, Edmonton

MLS® #E4417035

## \$398,490

0 Bedroom, 0.00 Bathroom, Industrial on 0.00 Acres

Huff Bremner Estate Industrial, Edmonton, AB

Rare opportunity to purchase a small-bay office/industrial condo units in West Edmonton. Units range from 2,095 to 3,977 sq. ft.± and feature dock loading doors for added functionality. The property offers convenient access to major arterial roads, including Yellowhead Trail, Anthony Henday Drive, and St. Albert Trail, making it an excellent choice for businesses seeking accessibility and practicality in a prime location. This particular unit (11216) is 2,154 sq.ft.