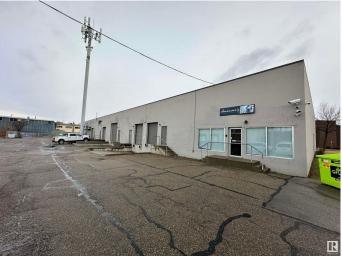

# \$398,490 - 11216 143 Street, Edmonton

MLS® #E4417035

## \$398,490

0 Bedroom, 0.00 Bathroom, Industrial on 0.00 Acres

Huff Bremner Estate Industrial, Edmonton, AB

Rare opportunity to purchase a small-bay office/industrial condo units in West Edmonton. Units range from 2,095 to 3,977 sq. ft.± and feature dock loading doors for added functionality. The property offers convenient access to major arterial roads, including Yellowhead Trail, Anthony Henday Drive, and St. Albert Trail, making it an excellent choice for businesses seeking accessibility and practicality in a prime location. This particular unit (11216) is 2,154 sq.ft.