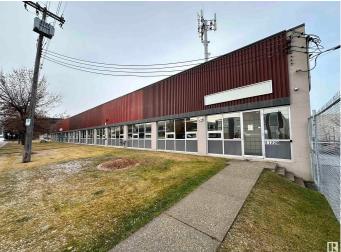

# \$398,490 - 11216 143 Street, Edmonton

MLS® #E4417035

## \$398,490

0 Bedroom, 0.00 Bathroom, Industrial on 0.00 Acres

Huff Bremner Estate Industrial, Edmonton, AB

Rare opportunity to purchase a small-bay office/industrial condo units in West Edmonton. Units range from 2,095 to 3,977 sq. ft.± and feature dock loading doors for added functionality. The property offers convenient access to major arterial roads, including Yellowhead Trail, Anthony Henday Drive, and St. Albert Trail, making it an excellent choice for businesses seeking accessibility and practicality in a prime location. This particular unit (11216) is 2,154 sq.ft.