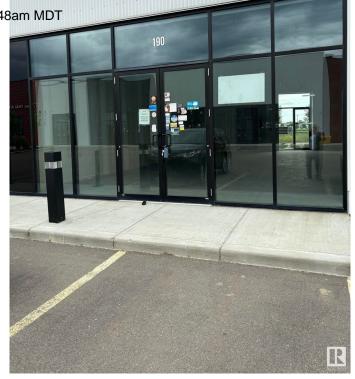

### \$0

0 Bedroom, 0.00 Bathroom, Retail on 0.00 Acres

Mistatim Industrial, Edmonton, AB

Facing main road. Access front and back. Ideal for a retail business, restaurant, office. Great location between Edmonton and St. Albert. Very reasonable rent. Also this unit is for sale at \$458,000.00

## **Community Information**

Address 190 Mistatim Road

Active

Area Edmonton

Subdivision Mistatim Industrial

City Edmonton
County ALBERTA

Province AB

Postal Code T6V 0M8