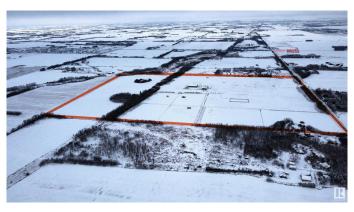

## \$5,400,000

0 Bedroom, 0.00 Bathroom, Single Family on 0.00 Acres

Annexation Lands, St. Albert, AB

This is an exceptional opportunity for investors seeking a substantial parcel of land in St. Albert. spanning 121-acres. This prime property is located in northwest St. Albert, just 0.5 km north of the vibrant Nouveau subdivision and west of Jensen Lakes and Walmart. The new Fowler Way connecting Highway 2 with Ray Gibbon drive is slated to run 1/2 kilometer south of this land. There are 2 investment buildings, one built in 2010-6000 sq ft (has 3 over head 14x16 doors that features radiant heat), second one built in 2011-9600 sq ft (has 5 over head 14x16 doors that features radiant heat), both have 3-phase power, services, solid concrete floors, high quality construction, metal exteriors too. The area around the shops has frost fencing, fencing for hobby livestock. Property is fenced.