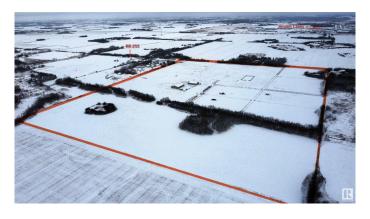

## \$5,400,000

0 Bedroom, 0.00 Bathroom, Single Family on 0.00 Acres

Annexation Lands, St. Albert, AB

This is an exceptional opportunity for investors seeking a substantial parcel of land in St. Albert. spanning 121-acres. This prime property is located in northwest St. Albert, just 0.5 km north of the vibrant Nouveau subdivision and west of Jensen Lakes and Walmart. The new Fowler Way connecting Highway 2 with Ray Gibbon drive is slated to run 1/2 kilometer south of this land. There are 2 investment buildings, one built in 2010-6000 sq ft (has 3 over head 14x16 doors that features radiant heat), second one built in 2011-9600 sq ft (has 5 over head 14x16 doors that features radiant heat), both have 3-phase power, services, solid concrete floors, high quality construction, metal exteriors too. The area around the shops has frost fencing, fencing for hobby livestock. Property is fenced.