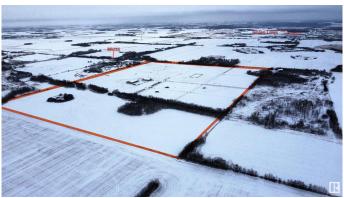

## \$5,400,000

0 Bedroom, 0.00 Bathroom, Single Family on 0.00 Acres

Annexation Lands, St. Albert, AB

This is an exceptional opportunity for investors seeking a substantial parcel of land in St. Albert. spanning 121-acres. This prime property is located in northwest St. Albert, just 0.5 km north of the vibrant Nouveau subdivision and west of Jensen Lakes and Walmart. The new Fowler Way connecting Highway 2 with Ray Gibbon drive is slated to run 1/2 kilometer south of this land. There are 2 investment buildings, one built in 2010-6000 sq ft (has 3 over head 14x16 doors that features radiant heat), second one built in 2011-9600 sq ft (has 5 over head 14x16 doors that features radiant heat), both have 3-phase power, services, solid concrete floors, high quality construction, metal exteriors too. The area around the shops has frost fencing, fencing for hobby livestock. Property is fenced.