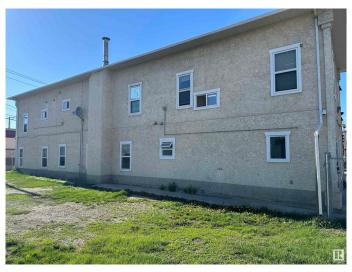

LL OF EDMONTON **CURENTLY GENERATING NET PROFIT OF** \$101.383.78 A YEAR! THIS IS THE TAJ MAHAL OF ROOMING HOMES! Located in Downtown Edmonton this property BOASTS 21 SUITES, 4 BATHROOMS (2 ON EACH FLOOR), COIN OPERATED LAUNDRY, FOB ENTRY and so much more! The lower level is currently used for storage along with office and workshop ALONG WITH IN-FLOOR HEATING IN THE BASEMENT. The average tenant has been long term (8 years on the average) and this property is in very good condition and managed professionally. Current gross revenue is \$141,720.00 and net profits which are\$ 101,383.78 an AMAZING CAP RATE OF JUST OVER 10%! NOW BOASTING NEW SHAW INTERNET, RENT ROLL TO INCREASE ON MARCH 01, 2025

Built in 1926

## **Essential Information**

MLS® # E4414368 Price \$999,900

Bathrooms 0.00







Acres 0.00 Year Built 1926

Type Multi-Family Commercial

Status Active

## **Community Information**

Address 10732 96 Street

Area Edmonton
Subdivision Mccauley
City Edmonton
County ALBERTA

Province AB

Postal Code T5H 2J6

## **Exterior**

Exterior Stucco, Wood Frame Construction Stucco, Wood Frame

#### **Additional Information**

Date Listed November 22nd, 2024

Days on Market 159

Zoning Zone 13

DATA IS DEEMED RELIABLE BUT IS NOT GUARANTEED ACCURATE BY THE REALTORS® ASSOCIATION OF EDMONTON. COPYRIGHT 2025 BY THE REALTORS® ASSOCIATION OF EDMONTON. ALL RIGHTS RESERVED.Trademarks are owned or controlled by the Canadian Real Estate Association (CREA) and identify real estate professionals who are members of CREA (REALTOR®, REALTORS®) and/or the quality of services they provide (MLS®,