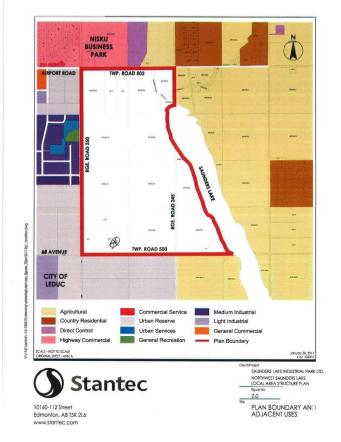

## \$3,890,000

0 Bedroom, 0.00 Bathroom, Rural on 59.80 Acres

None, Rural Leduc County, AB

APP 59.8 ACRES(MORE OR LESS).LOCATED ON 65 AVE BETWEEN RR 245 AND 250.PARCEL IS LOCATED IN LEDUC COUNTY AND HAS A GREAT POTENTIAL IN SAUNDERS LAKE AREA STRUCTURE PLAN.FUTURE PROPOSED ZONING IS MEDIUM INDUSTRIAL.