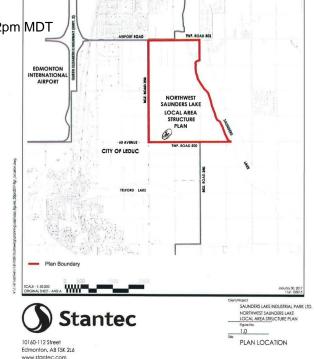

## \$3,890,000

0 Bedroom, 0.00 Bathroom, Rural on 59.80 Acres

None, Rural Leduc County, AB

APP 59.8 ACRES(MORE OR LESS).LOCATED ON 65 AVE BETWEEN RR 245 AND 250.PARCEL IS LOCATED IN LEDUC COUNTY AND HAS A GREAT POTENTIAL IN SAUNDERS LAKE AREA STRUCTURE PLAN.FUTURE PROPOSED ZONING IS MEDIUM INDUSTRIAL.