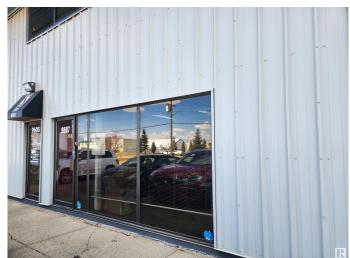

# \$575,000 - 9607 41 Avenue, Edmonton

MLS® #E4392582

#### \$575,000

0 Bedroom, 0.00 Bathroom, Industrial on 0.00 Acres

Strathcona Industrial Park, Edmonton, AB

BE zoned, 2200 sq ft industrial bay available now! Ground floor office space - primary office is 700 sq ft. Warehouse dimensions approximately 50ft x30 ft. Lots of parking available. Two bathrooms and kitchenette. Great access to south side arterial roads - 91 St., Whitemud Dr., and 99 St.