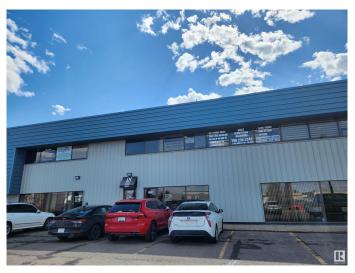

# \$575,000 - 9607 41 Avenue, Edmonton

MLS® #E4392582

#### \$575,000

0 Bedroom, 0.00 Bathroom, Industrial on 0.00 Acres

Strathcona Industrial Park, Edmonton, AB

BE zoned, 2200 sq ft industrial bay available now! Ground floor office space - primary office is 700 sq ft. Warehouse dimensions approximately 50ft x30 ft. Lots of parking available. Two bathrooms and kitchenette. Great access to south side arterial roads - 91 St., Whitemud Dr., and 99 St.