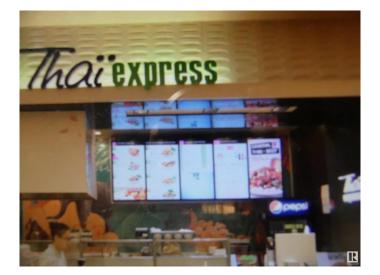

## \$398,800

0 Bedroom, 0.00 Bathroom, Business on 0.00 Acres

Summerlea, Edmonton, AB

Excellent franchise fast food in very busy shopping center in West Edmonton Mall. 10 year lease with 5 year option. About 5 years left on existing lease. Asking \$398,800.