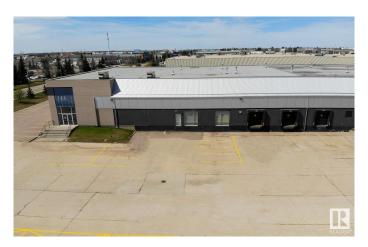

#### \$0

0 Bedroom, 0.00 Bathroom, Industrial on 0.00 Acres

Armstrong Industrial, Edmonton, AB

Offering immediate availability, this expansive 27,000 sq.ft.± industrial unit presents a prime opportunity for lease, boasting a prominent location along 170th Street, where an impressive daily traffic count of 33,288 vehicles ensures exceptional exposure. With expansive signage potential and visibility, the unit features a highly functional layout catering to a diverse range of users. The space includes a sizable 5,900 sq.ft.ű open showroom/flex area alongside a substantial 21,100 sq.ft.± warehouse space equipped with five dock loading doors, with the added potential for ramping to grade and/or a separate grade loading door on the South Side. Currently undergoing upgrades, the warehouse area will soon benefit from new LED lighting and fresh paint, enhancing its functionality and aesthetic appeal.

# **Community Information**

Address 11420a 170 Street

Area Edmonton

Subdivision Armstrong Industrial

City Edmonton
County ALBERTA

Province AB

Postal Code T5S 1L7