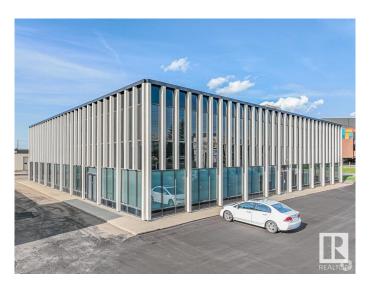

## \$7,950,000

0 Bedroom, 0.00 Bathroom, Industrial on 0.00 Acres

Mcintyre Industrial, Edmonton, AB

This amazing parcel is right on 51 Ave with two buildings. It would be especially good for an owner/user in need of an excellent southside office space, with a built in income/investment property. These two buildings are on one title with approx 2.27 acres of land. Building #1(8704-51 Ave) is a two story office building with approx 20,400 sq ft. Building #2(8708-51 Ave) is a multi-bay warehouse with approx 26,602 sq ft. Of note: a new roof was put on the building the spring of 2024 and a partial roof on the warehouse.