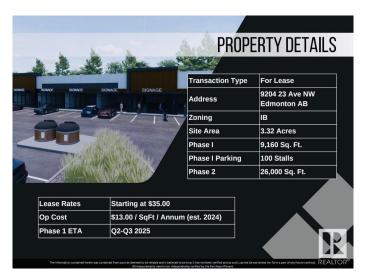

#### \$0

0 Bedroom, 0.00 Bathroom, Retail on 0.00 Acres

Parsons Industrial, Edmonton, AB

Welcome to District 23, Anchored by the renowned Starbucks Coffee, Daycare & Pizza this dynamic plaza offers a prime location, ensuring high foot traffic and visibility for businesses. With Starbucks as the cornerstone, District 23 invites a diverse mix of tenants to join this retail haven, catering to various businesses. Currently Phase 1 – only 3 units remaining, 1235 SQFT each plus offering ample space for your business. Embrace the opportunity to be part of this thriving retail landscape, where every storefront contributes to a vibrant tapestry of offerings. COMING Q1/2026

## **Community Information**

Address 9204 23 Avenue

Area Edmonton

Subdivision Parsons Industrial

City Edmonton
County ALBERTA

Province AB

Postal Code T6N 1H9

### **Additional Information**

Date Listed May 3rd, 2024

Days on Market 410

Zoning Zone 41

DATA IS DEEMED RELIABLE BUT IS NOT GUARANTEED ACCURATE BY THE REALTORS® ASSOCIATION OF EDMONTON. COPYRIGHT 2025 BY THE REALTORS® ASSOCIATION OF EDMONTON. ALL RIGHTS RESERVED. Trademarks are owned or controlled by the Canadian Real Estate Association (CREA) and identify real estate professionals who are members of CREA (REALTOR®, REALTORS®) and/or the quality of services they provide (MLS®, Multiple Listing Service®)