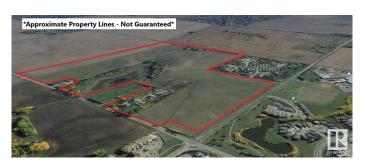

## \$6,250,000

Bedroom, Bathroom, Land Commercial on 124.55 Acres

None, Stony Plain, AB

Exceptional opportunity for future development with this 124-acre +/- parcel in the Town of Stony Plain! Positioned prominently on the corner of a busy intersection where Golf Course Road meets Highway 628/79 Ave. This property has excellent exposure, with an estimated 4,480 vehicles per day on Highway 628 and 3,900 vehicles per day on Golf Course Road. The potential here is vast, spanning from high to low density residential and commercial retail development possibilities. This large and distinctive parcel benefits from municipal water and sewer lines adjacent to the property. Conveniently located near multiple residential communities and across from Stony Plain Memorial Composite High School, it currently serves as farmland with a residence on-site. Just a mere 15 minutes from the Acheson Industrial Area and a guick 25-minute drive to Edmonton. Zoned FD (Future Development).