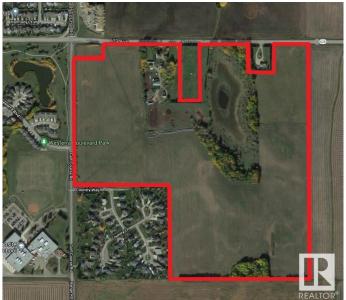

## \$6,250,000

Bedroom, Bathroom, Land Commercial on 124.55 Acres

None, Stony Plain, AB

Exceptional opportunity for future development with this 124-acre +/- parcel in the Town of Stony Plain! Positioned prominently on the corner of a busy intersection where Golf Course Road meets Highway 628/79 Ave. This property has excellent exposure, with an estimated 4,480 vehicles per day on Highway 628 and 3,900 vehicles per day on Golf Course Road. The potential here is vast, spanning from high to low density residential and commercial retail development possibilities. This large and distinctive parcel benefits from municipal water and sewer lines adjacent to the property. Conveniently located near multiple residential communities and across from Stony Plain Memorial Composite High School, it currently serves as farmland with a residence on-site. Just a mere 15 minutes from the Acheson Industrial Area and a guick 25-minute drive to Edmonton. Zoned FD (Future Development).