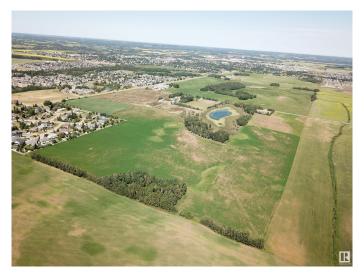

## \$6,250,000

Bedroom, Bathroom, Land Commercial on 124.55 Acres

None, Stony Plain, AB

Exceptional opportunity for future development with this 124-acre +/- parcel in the Town of Stony Plain! Positioned prominently on the corner of a busy intersection where Golf Course Road meets Highway 628/79 Ave. This property has excellent exposure, with an estimated 4,480 vehicles per day on Highway 628 and 3,900 vehicles per day on Golf Course Road. The potential here is vast, spanning from high to low density residential and commercial retail development possibilities. This large and distinctive parcel benefits from municipal water and sewer lines adjacent to the property. Conveniently located near multiple residential communities and across from Stony Plain Memorial Composite High School, it currently serves as farmland with a residence on-site. Just a mere 15 minutes from the Acheson Industrial Area and a guick 25-minute drive to Edmonton. Zoned FD (Future Development).