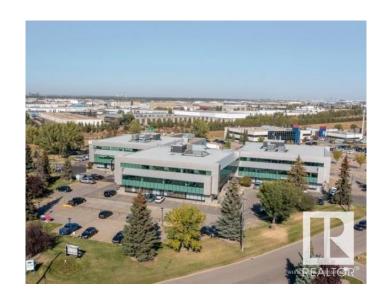

## \$425,250

0 Bedroom, 0.00 Bathroom, Office on 0.00 Acres

Strathcona Industrial Park, Edmonton, AB

Welcome to Whitemud Business Park. This established southside office park has recently underwent a condo conversion so units are now for sale! Sizes range from 1,109 Sq. Ft. up to 6,964 Sq. Ft. The park has a campus-like environment designed to enhance connectivity and collaboration. Great access to Whitemud Drive, QEII, Anthony Henday Drive. This particular unit is 1,701 Sq. Ft. on the main floor and ready for your customization. If you're looking within this size range we have multiple other units within a similar size range that also may be a fit.

# **Community Information**

Address 311 9622 42 Avenue

Area Edmonton

Subdivision Strathcona Industrial Park

City Edmonton
County ALBERTA

Province AB

Postal Code T6E 5Y4