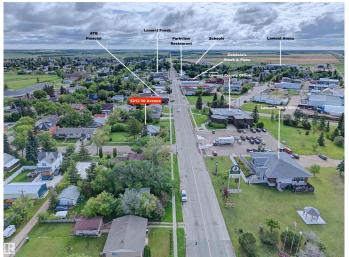

### \$39,900

0 Bedroom, 0.00 Bathroom, Single Family on 0.00 Acres

Lamont, Lamont, AB

Located in the growing community of Lamont, 10 minutes from Bruderheim and 24 minutes to Fort Saskatchewan, is this vacant lot with R2 zoning. Build your new home in this growing community. Over 1800 residents with K-12 schools, a regional care clinic and hospital, plus a short drive to Elk Island National Park—a short walk to downtown businesses, restaurants, and recreational facilities. The lot is 850 square metres, and services are at the property line.