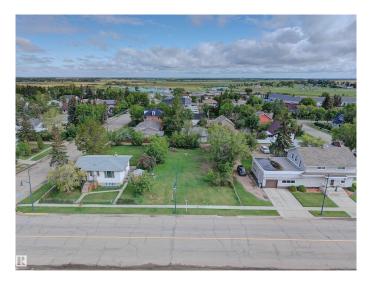

### \$39,900

0 Bedroom, 0.00 Bathroom, Single Family on 0.00 Acres

Lamont, Lamont, AB

Located in the growing community of Lamont, 10 minutes from Bruderheim and 24 minutes to Fort Saskatchewan, is this vacant lot with R2 zoning. Build your new home in this growing community. Over 1800 residents with K-12 schools, a regional care clinic and hospital, plus a short drive to Elk Island National Park—a short walk to downtown businesses, restaurants, and recreational facilities. The lot is 850 square metres, and services are at the property line.