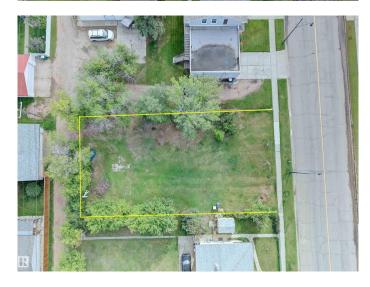

### \$39,900

0 Bedroom, 0.00 Bathroom, Single Family on 0.00 Acres

Lamont, Lamont, AB

Located in the growing community of Lamont, 10 minutes from Bruderheim and 24 minutes to Fort Saskatchewan, is this vacant lot with R2 zoning. Build your new home in this growing community. Over 1800 residents with K-12 schools, a regional care clinic and hospital, plus a short drive to Elk Island National Park—a short walk to downtown businesses, restaurants, and recreational facilities. The lot is 850 square metres, and services are at the property line.