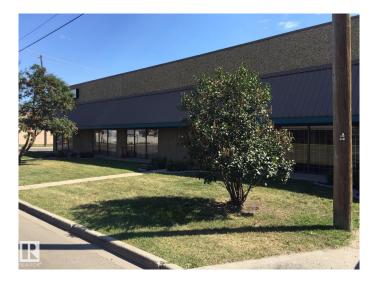

# \$0 - 12849 52 Street, Edmonton

MLS® #E4365048

#### \$0

0 Bedroom, 0.00 Bathroom, Industrial on 0.00 Acres

Kennedale Industrial, Edmonton, AB

Located in the rapidly growing commercial district of North-East Edmonton, in Kennedale Plaza, this Flex/Warehouse-Office building offers light bay industrial space, upgraded with modern-high efficient heating/cooling and lighting systems and 3-phase power service for your business needs. Kennedale offers 12 x 14 Grade overhead doors. 18-20 ft clear to ceiling and 90 ft bay depth. High quality construction with efficient structures. Significant parking available. FLEX office/warehouse offers the option for 100% office or part office/ part warehouse. Unit 12865 - 3,200sqft with \$6.00/sqft promotional rate available for immediate occupancy! This open warehouse space includes a reception area, one 12x14 overhead door, mezzanine storage, and a washroom. Another bay of ~3,000 sqft. may become available by the end of September 2025. Potentially available ~3,000 sqft. bay space by the end of September 2025. The unit features an overhead door, a washroom, an office space and heating system

### Exterior

Exterior Mixed Construction Mixed