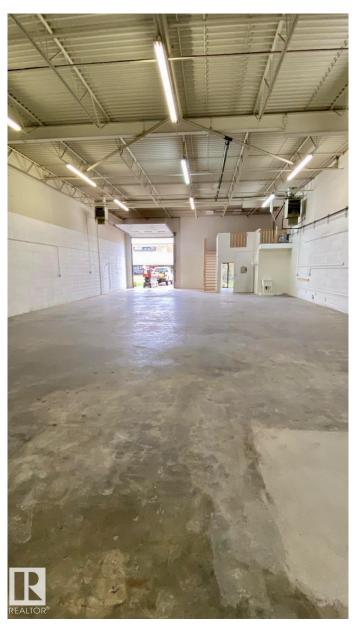

#### \$0

0 Bedroom, 0.00 Bathroom, Industrial on 0.00 Acres

Kennedale Industrial, Edmonton, AB

Located in the rapidly growing commercial district of North-East Edmonton, in Kennedale Plaza, this Flex/Warehouse-Office building offers light bay industrial space, upgraded with modern-high efficient heating/cooling and lighting systems and 3-phase power service for your business needs. Kennedale offers 12 x 14 Grade overhead doors. 18-20 ft clear to ceiling and 90 ft bay depth. High quality construction with efficient structures. Significant parking available. FLEX office/warehouse offers the option for 100% office or part office/ part warehouse. Unit 12865 - 3,200sqft with \$6.00/sqft promotional rate available for immediate occupancy! This open warehouse space includes a reception area, one 12x14 overhead door, mezzanine storage, and a washroom. Another bay of ~3,000 sqft. may become available by the end of September 2025. Potentially available ~3,000 sqft. bay space by the end of September 2025. The unit features an overhead door, a washroom, an office space and heating system