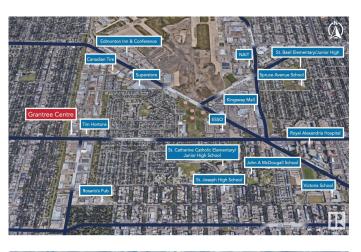

#### \$0

Bedroom, Bathroom, 4,397 sqft Retail on 0.00 Acres

Prince Rupert, Edmonton, AB

Incredible central location and almost 4400 sq feet! Located along buy 111 th Ave with over 26000 vehicles per day. An abundance of parking for tenants and customers with easy access across from 111 Ave and a short drive to Yellowhead trail and downtown Edmonton. Open concept space that is ideal for medical, professional, and retail. Built out currently as a pet grooming business. Op costs include gas and water

## **Community Information**

| Address     | 12004 111 Av Nw |
|-------------|-----------------|
| Area        | Edmonton        |
| Subdivision | Prince Rupert   |
| City        | Edmonton        |
| Province    | AB              |
| Postal Code | T5G 0E6         |