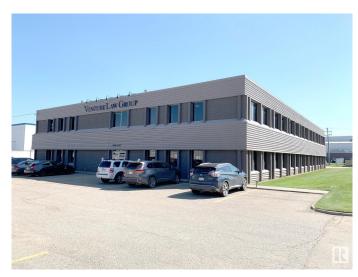

# \$0 - # #230 9440 49 St Nw, Edmonton

MLS® #E4322933

#### \$0

Bedroom, Bathroom, 3,713 sqft Office on 0.00 Acres

Eastgate Business Park, Edmonton, AB

Economic and functional office space that can accommodate a variety of professional users. Well maintained professional building located in Capilano area within east Edmonton corridor. Convenient access to the Yellowhead Highway and the Anthony Henday Freeway and 10 minutes to downtown. Close to retail amenities and public transportation