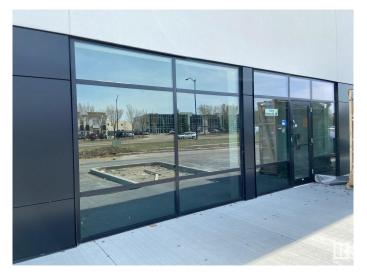

## \$0

Bedroom, Bathroom, 1,665 sqft Retail on 0.00 Acres

Ellerslie Industrial, Edmonton, AB

Prime retail/office re-development. Brand new retail condo unit located along Parsons Rd, previous RONA location. This 1664 square foot space features full size windows in front entry, new utility services, ample parking. Optional pylon signage available. Substantial future commercial development potential. Immediate occupancy.

# **Community Information**

Address 1075 Parsons Rd Sw Sw

Area Edmonton

Subdivision Ellerslie Industrial

City Edmonton

Province AB

Postal Code T6X 0X2