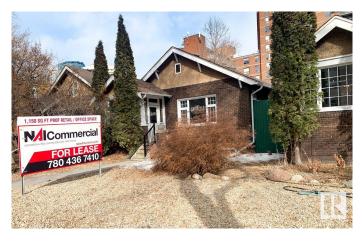

# \$0 - 9935 104 St Nw Nw, Edmonton

MLS® #E4321349

#### \$0

Bedroom, Bathroom, 1,150 sqft Retail on 0.00 Acres

Downtown\_EDMO, Edmonton, AB

Unique retail/office building located in downtown Edmonton  $\hat{a} \in \phi$  1,150 sq.ft. $\hat{A} \pm$  of main floor character space  $\hat{a} \in \phi$  Extensively renovated in 2013  $\hat{a} \in \phi$  7 parking stalls in rear  $\hat{a} \in \phi$  Perfect for professional users  $\hat{a} \in \phi$  Well established neighborhood  $\hat{a} \in \phi$  5 minute drive to Rogers Place, the Ice District and MacEwan University

### **Essential Information**

| MLS® #         | E4321349 |
|----------------|----------|
| Square Footage | 1,150    |
| Acres          | 0.00     |
| Year Built     | 1950     |
| Туре           | Retail   |